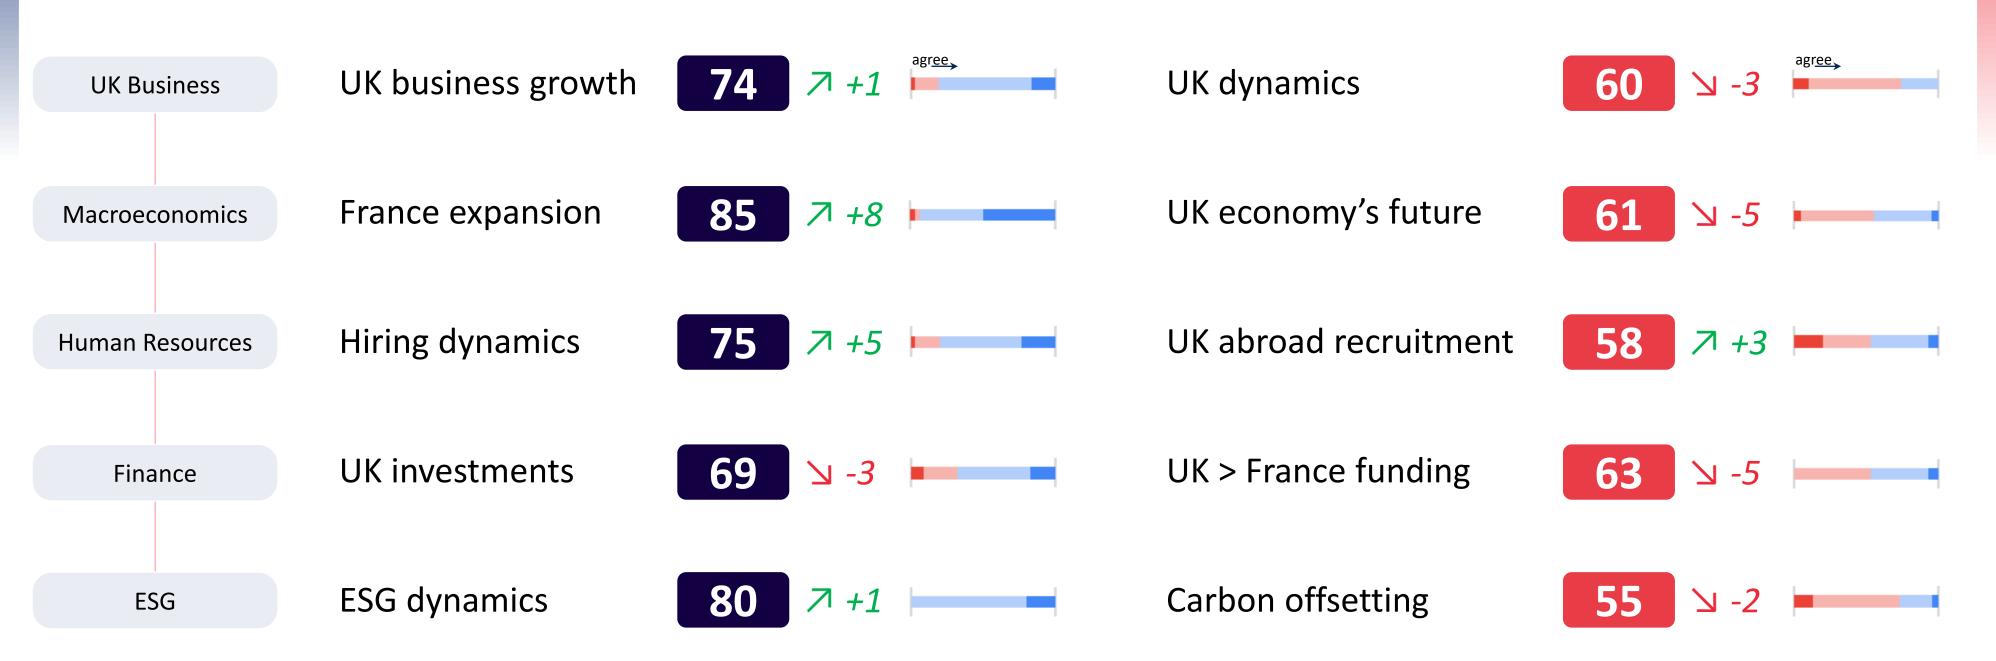

## FTL BAROMETER Q3 2023

68 \(\sigma -0.5pts\)

FTL index

UK business climate is impacted by the global

macroeconomic situation and persistent inflation.

Startup funding is difficult... talents hiring is resilient!